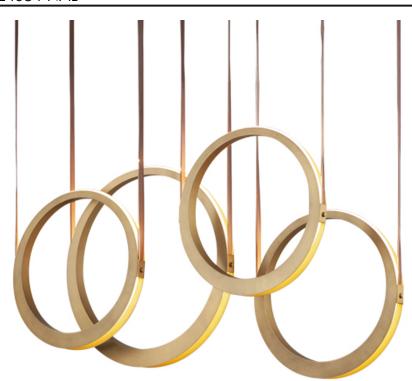

#### PRODUCT DESCRIPTION

Tapered Antique Brass rings suspend from leather straps in this playful design. Within these rings, concealed LED light sources provide indirect light. This light casts light on neighboring rings while simultaneously illuminating the area above and below the fixture. Suitable for both modern and transitional settings.