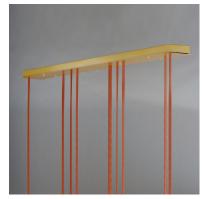

### **MEASUREMENTS**

DIMENSION : 44.5" L x 9" W x 19.75" H

MAX OAH : 83" OAH

CANOPY : 9" W x 1.5" H x 44.5" L

HANGING WEIGHT : 32.6 lb