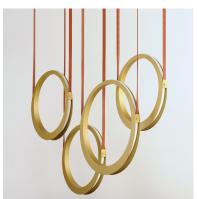

#### PRODUCT DESCRIPTION

Tapered Antique Brass rings suspend from leather straps in this playful design. Within these rings, concealed LED light sources provide indirect light. This light casts light on neighboring rings while simultaneously illuminating the area above and below the fixture. Suitable for both modern and transitional settings.